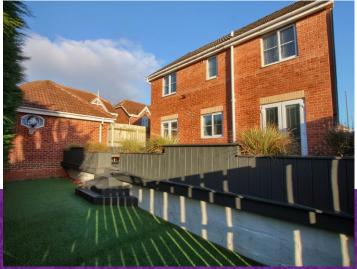

Fully fence enclosed, the rear garden boasts a westerly facing direction, ideal for sun, with extensive composite deck with built in lighting, lower artificial lawn and mature hedging which provides a fair degree of privacy from beyond, with side lean to shed. A front double width drive allows off road parking alongside the front garden, whilst the remaining garage space allows storage, with an EV charging point alongside, whilst sitting at the head of this attractive cul-de-sac within the always popular 'Broom Hill' area of Ingleby Barwick, ideal for schooling. Internal inspection is very much recommended.