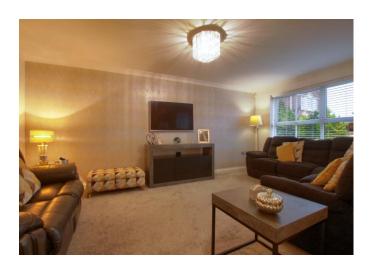

The fantastic ground floor is enhanced with a majority garage conversion that provides a useful study/play room, accessed from the hall, with cloakroom/WC and double doors to the spacious front living room. A stunning, refitted and redesigned kitchen/diner spans the rear of the ground floor, with feature 'island', quartz tops, Neff appliances, and extensive range of contemporary built-in units, with utility off and two sets of 'French' doors accessing the impressively landscaped rear gardens.