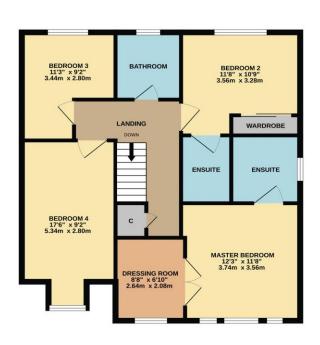

Four double bedrooms, further ensuite to bedroom two

Landscaped garden, attractive cul-de-sac setting

£329,995

A fabulous example if its kind, this former five bedroom property has seen significant improvement and remodelling, and now delvers four double bedrooms, whilst the superb 'Master' enjoys an adjoining, fitted dressing room and stylish ensuite with under-floor heating, a feature which is also enjoyed within the impressive, separate family bathroom with a further ensuite benefiting bedroom two.

GROUND FLOOR

1ST FLOOR