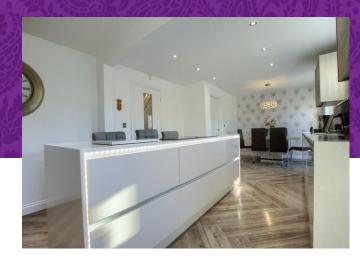

The fantastic ground floor is enhanced with a majority garage conversion that provides a useful study/play room, accessed from the hall, with cloakroom/WC and double doors to the spacious front living room. A stunning, refitted and redesigned kitchen/diner spans the rear of the ground floor, with feature 'island', quartz tops, Neff appliances, and extensive range of contemporary built-in units, with utility off and two sets of 'French' doors accessing the impressively landscaped rear gardens.