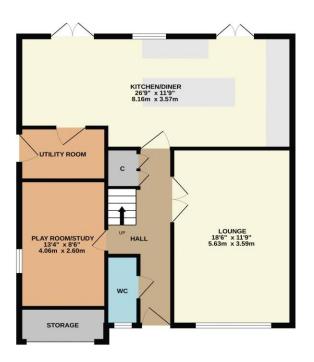

The fantastic ground floor is enhanced with a majority garage conversion that provides a useful study/play room, accessed from the hall, with cloakroom/WC and double doors to the spacious front living room. A stunning, refitted and redesigned kitchen/diner spans the rear of the ground floor, with feature 'island', quartz tops, Neff appliances, and extensive range of contemporary built-in units, with utility off and two sets of 'French' doors accessing the impressively landscaped rear gardens.

GROUND FLOOR

1ST FLOOR