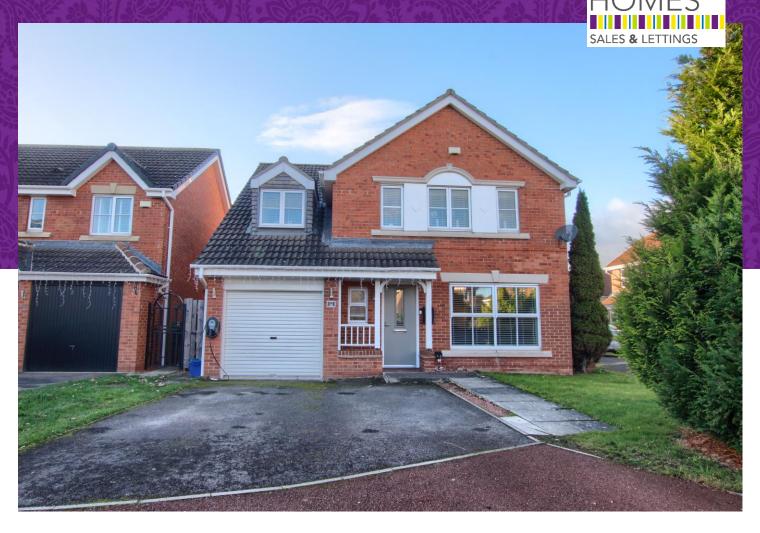

## Lambfield Way

Stunning, upgraded and remodelled family property

Impressive refitted kitchen/diner with feature island, quartz tops and 'Neff' appliances

Fabulous 'Master' with fitted dressing room and stylish ensuite

Four double bedrooms, further ensuite to bedroom two

Landscaped garden, attractive cul-de-sac setting

£329,995

A fabulous example if its kind, this former five bedroom property has seen significant improvement and remodelling, and now delvers four double bedrooms, whilst the superb 'Master' enjoys an adjoining, fitted dressing room and stylish ensuite with under-floor heating, a feature which is also enjoyed within the impressive, separate family bathroom with a further ensuite benefiting bedroom two.

Fully fence enclosed, the rear garden boasts a westerly facing direction, ideal for sun, with extensive composite deck with built in lighting, lower artificial lawn and mature hedging which provides a fair degree of privacy from beyond, with side lean to shed. A front double width drive allows off road parking alongside the front garden, whilst the remaining garage space allows storage, with an EV charging point alongside, whilst sitting at the head of this attractive cul-de-sac within the always popular 'Broom Hill' area of Ingleby Barwick, ideal for schooling. Internal inspection is very much recommended.