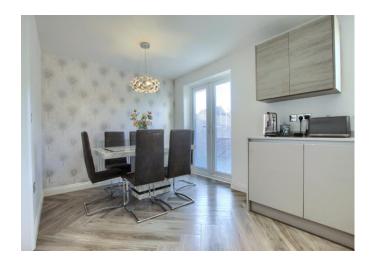

The fantastic ground floor is enhanced with a majority garage conversion that provides a useful study/play room, accessed from the hall, with cloakroom/WC and double doors to the spacious front living room. A stunning, refitted and redesigned kitchen/diner spans the rear of the ground floor, with feature 'island', quartz tops, Neff appliances, and extensive range of contemporary built-in units, with utility off and two sets of 'French' doors accessing the impressively landscaped rear gardens.