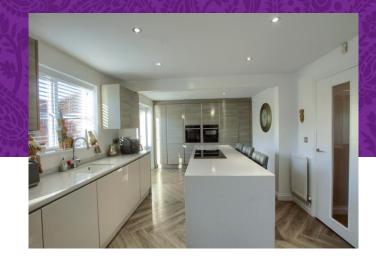

The fantastic ground floor is enhanced with a majority garage conversion that provides a useful study/play room, accessed from the hall, with cloakroom/WC and double doors to the spacious front living room. A stunning, refitted and redesigned kitchen/diner spans the rear of the ground floor, with feature 'island', quartz tops, Neff appliances, and extensive range of contemporary built-in units, with utility off and two sets of 'French' doors accessing the impressively landscaped rear gardens.