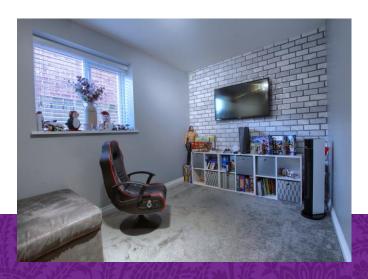

The fantastic ground floor is enhanced with a majority garage conversion that provides a useful study/play room, accessed from the hall, with cloakroom/WC and double doors to the spacious front living room. A stunning, refitted and redesigned kitchen/diner spans the rear of the ground floor, with feature 'island', quartz tops, Neff appliances, and extensive range of contemporary built-in units, with utility off and two sets of 'French' doors accessing the impressively landscaped rear gardens.