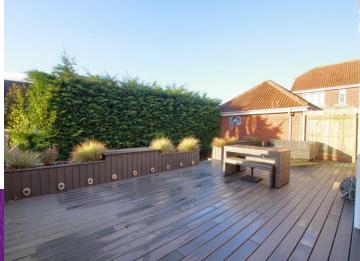

Fully fence enclosed, the rear garden boasts a westerly facing direction, ideal for sun, with extensive composite deck with built in lighting, lower artificial lawn and mature hedging which provides a fair degree of privacy from beyond, with side lean to shed. A front double width drive allows off road parking alongside the front garden, whilst the remaining garage space allows storage, with an EV charging point alongside, whilst sitting at the head of this attractive cul-de-sac within the always popular 'Broom Hill' area of Ingleby Barwick, ideal for schooling. Internal inspection is very much recommended.